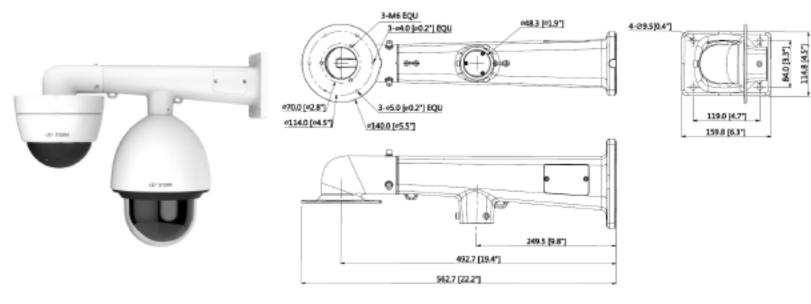

## **INSX412** Dual Bracket for Dome & PTZ Camera

- Neat Design
- Material: Aluminum
- Supports linkage scheme between dome camera and PTZ camera
- Safety rope hook attached, secure and reliable
- Maintenance cover board attached, convenient operation

| Features              |                                                |
|-----------------------|------------------------------------------------|
| Material              | Aluminum                                       |
| Dimension             | 563mm x 115mm x 160mm (22.17" x 4.53" x 6.3")  |
| Load Bearing          | Bullet: 3kg (6.61 lbs)<br>PTZ: 7kg (15.43 lbs) |
| Weight                | 2.3kg (5.07 lbs)                               |
| Color                 | White                                          |
| Operating Temperature | -40°C to +60°C (-40°F to +140°F)               |
| Humidity              | 0~90% RH                                       |